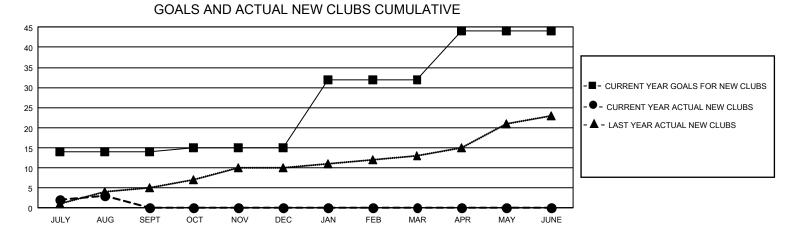

## GAT MONTHLY MEMBERSHIP PROGRESS REPORT

GMT Constitutional Area 3, Group C

REPORT DOES NOT INCLUDE CLUBS IN UNDISTRICTED AREAS.

| Clubs                 |               |           |               | Members               |                         |                         |                                                    |
|-----------------------|---------------|-----------|---------------|-----------------------|-------------------------|-------------------------|----------------------------------------------------|
| RESULTS FOR 2024-2025 |               |           |               | RESULTS FOR 2024-2025 |                         |                         |                                                    |
| QUARTER               | NEW CLUB GOAL | NEW CLUBS | DROPPED CLUBS | QUARTER               | MBER GROWTH NET<br>GOAL | MEMBER GROWTH<br>ACTUAL | DROPPED MEMBERS<br>ACTUAL (including<br>transfers) |
| JULY/AUG/SEPT         | - 42          | 3         | 5             | JULY/AUG/SEPT         | 361                     | 388                     | 278                                                |
| OCT/NOV/DEC           | 3             | 0         | 0             | OCT/NOV/DEC           | 315                     | 0                       | 0                                                  |
| JAN/FEB/MAR           | 51            | 0         | 0             | JAN/FEB/MAR           | 416                     | 0                       | 0                                                  |
| APR/MAY/JUNE          | 36            | 0         | 0             | APR/MAY/JUNE          | 252                     | 0                       | 0                                                  |