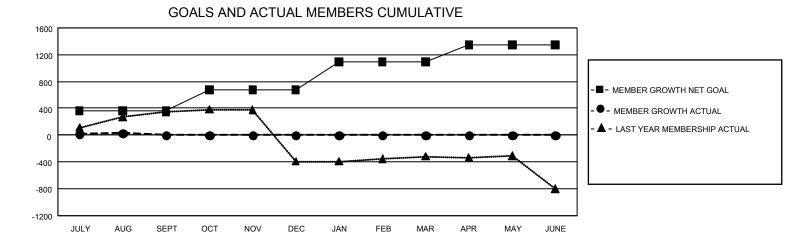

## GAT MONTHLY MEMBERSHIP PROGRESS REPORT

GMT Constitutional Area 3, Group C

REPORT DOES NOT INCLUDE CLUBS IN UNDISTRICTED AREAS.

| Clubs                 |               |           |               | Members               |                         |                         |                                                    |
|-----------------------|---------------|-----------|---------------|-----------------------|-------------------------|-------------------------|----------------------------------------------------|
| RESULTS FOR 2024-2025 |               |           |               | RESULTS FOR 2024-2025 |                         |                         |                                                    |
| QUARTER               | NEW CLUB GOAL | NEW CLUBS | DROPPED CLUBS | QUARTER               | MBER GROWTH NET<br>GOAL | MEMBER GROWTH<br>ACTUAL | DROPPED MEMBERS<br>ACTUAL (including<br>transfers) |
| JULY/AUG/SEPT         | - 42          | 3         | 5             | JULY/AUG/SEPT         | 361                     | 388                     | 278                                                |
| OCT/NOV/DEC           | 3             | 0         | 0             | OCT/NOV/DEC           | 315                     | 0                       | 0                                                  |
| JAN/FEB/MAR           | 51            | 0         | 0             | JAN/FEB/MAR           | 416                     | 0                       | 0                                                  |
| APR/MAY/JUNE          | 36            | 0         | 0             | APR/MAY/JUNE          | 252                     | 0                       | 0                                                  |